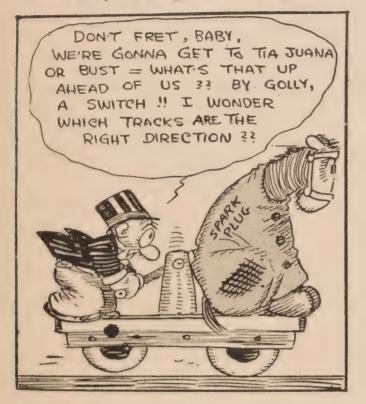

And his feelings for Spark Plug—well, they change from time to time. When Spark Plug wins a race, Barney loves him like a brother. But when Sparky loses, Barney always figures out how much he could get for him at a glue factory.